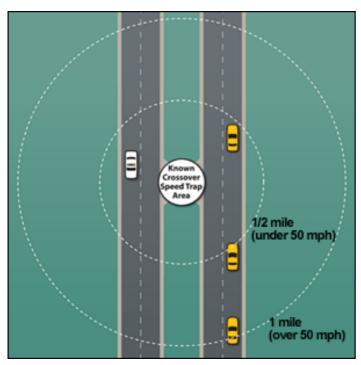

#### **Mark Location**

The 9500*i* Stores speed traps and other locations in memory. Speed traps and camera locations are everywhere. It's a stretch of highway where they always sit, or it's a back road that quickly changes from 45 mph to 25 mph within a few hundred feet. You don't always remember, but now your PASSPORT 9500i will. The PASSPORT 9500i's "Mark Location" feature allows you to quickly store a specific location in memory. Simply tap the "Mark" button a couple of times and the 9500 i will store this location in memory. The next time you approach this area, the PASSPORT 9500i will provide an alert well in advanced to remind you of the potential danger. This specific location reminder could keep you from being ambushed by instant-on radar or laser the next time you approach.